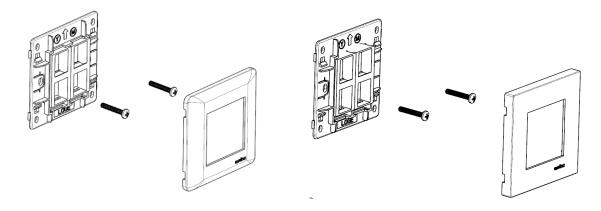

## STREAMLINE AND SQUARE 1P ANGLED WALL PLATE

2.1.5

STREAMLINE AND SQUARE 2P ANGLED WALL PLATE

 Place the tip of a small screwdriver between the large tab and the edge of the plate and gently pry upwards.
 Lift the jack up