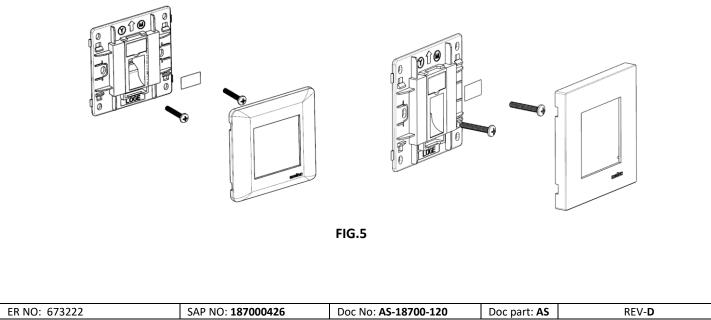

## STREAMLINE AND SQUARE 1P ANGLED WALL PLATE

2.1.5

STREAMLINE AND SQUARE 2P ANGLED WALL PLATE

 Place the tip of a small screwdriver between the large tab and the edge of the plate and gently pry upwards.
 Lift the jack up