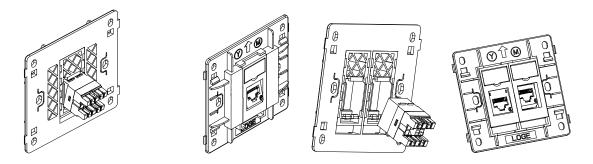

#### 2.1.1 ASSEMBLY INSTRUCTIONS FOR THE WALL PLATES (FIG. 1, 2,3,4,5 & 6):

1. Hold the wall plate so the arrow on the base is pointing up.

2. Install the jack from the back of the wall plates - engage the two latches at the bottom of jack with the latches provide in the Wall plate jack holder and press it until you get click sound

- Mount the wall plate using screws.
  Put the wall plate cover to the base.
- 5. Insert the wall plate label inside the label holder and lock it (Not applicable for 4P wall plate).

FIG. 1