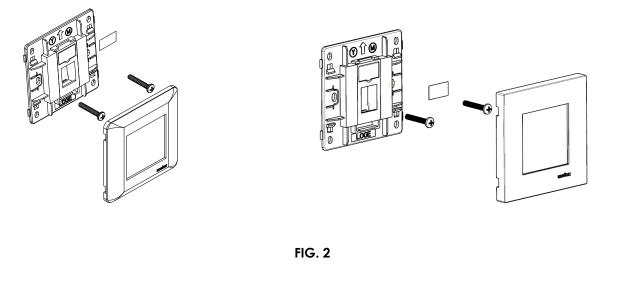

#### 2.1.2 STREAMLINE AND SQUARE 1P WALL PLATE:

| ENGINEERING RECORD                                                                              | SAP NO: <b>187000426</b> | Doc No: <b>AS-18700-120</b> | Doc part: AS | REV- D |  |  |
|-------------------------------------------------------------------------------------------------|--------------------------|-----------------------------|--------------|--------|--|--|
| NO: 673222                                                                                      | http://www.molexces.com  |                             |              | REV-D  |  |  |
| MPN/FMT-042 (2019/DEC/23 REV-03).                                                               |                          |                             |              |        |  |  |
| THIS INFORMATION IS CORRECT AS AT THE TIME OF PUBLICATION, SPECIFICATION ARE SUBJECT TO CHANGE. |                          |                             |              |        |  |  |