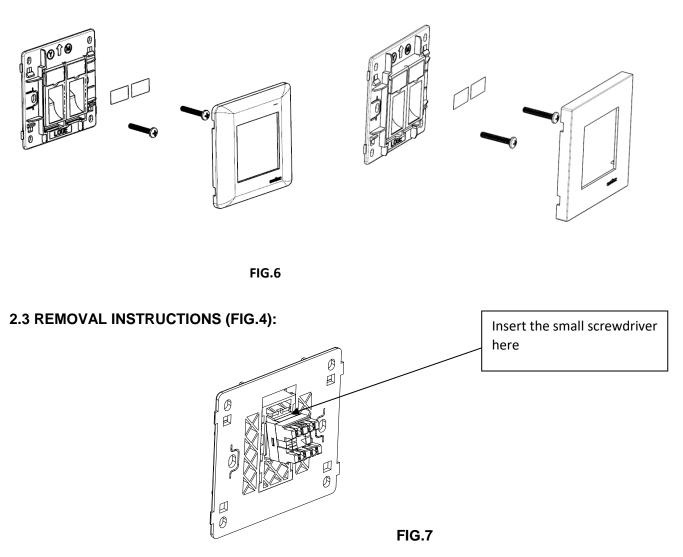

#### 2.1.3 STREAMLINE AND SQUARE 4P WALL PLATE:

FIG.4

2.1.4

MPN/FMT-042 (2019/DEC/23 REV-03).

## STREAMLINE AND SQUARE 1P ANGLED WALL PLATE

2.1.5

STREAMLINE AND SQUARE 2P ANGLED WALL PLATE

 Place the tip of a small screwdriver between the large tab and the edge of the plate and gently pry upwards.
 Lift the jack up