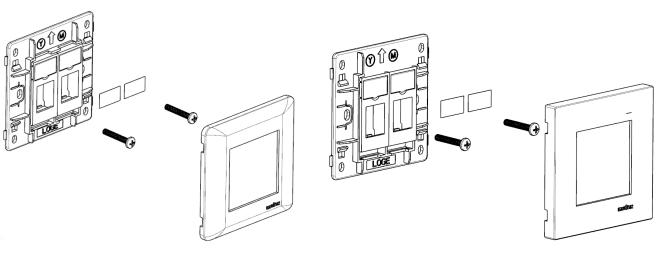

#### 2.1.2 STREAMLINE AND SQUARE 2P WALL PLATE:

FIG. 3

#### 2.1.3 STREAMLINE AND SQUARE 4P WALL PLATE:

FIG.4

2.1.4

MPN/FMT-042 (2019/DEC/23 REV-03).