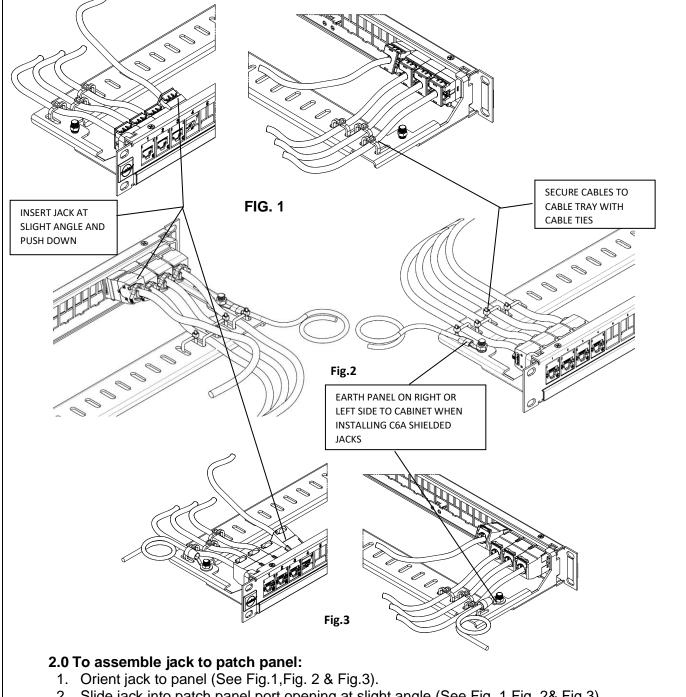

- 2. Slide jack into patch panel port opening at slight angle (See Fig. 1, Fig. 2& Fig.3)
- 3. Snap jack into panel by pushing down on top of jack.

| ENGINEERING RECORD                                                                              | SAP NO : 187000415      | Doc No: AS-18700-109 | Doc part: AS | REV- <b>B</b> |  |  |
|-------------------------------------------------------------------------------------------------|-------------------------|----------------------|--------------|---------------|--|--|
| NO : 697787                                                                                     | http://www.molexces.com |                      |              | REV-D         |  |  |
| MPN/FMT-042 (2019/DEC/23 REV-03).                                                               |                         |                      |              |               |  |  |
| THIS INFORMATION IS CORRECT AS AT THE TIME OF PUBLICATION, SPECIFICATION ARE SUBJECT TO CHANGE. |                         |                      |              |               |  |  |

## 3.0 To dress cable to patch panel cable tray:

- 1. Secure cables to cable tray with cable ties (See Fig. 1, Fig. 2 & Fig. 3)
  - Ensure cable are dressed neatly to cable tray
  - Ensure a minimum 29mm (1") of bend radius is maintained
  - Ensure cable tie does not over compress cable
- Individually Earth each patch panel to cabinet Earth position when installing C6A jacks (See Fig.2 & Fig.3)
- 3. No Earthing is required for UTP panels (See Fig. 1).