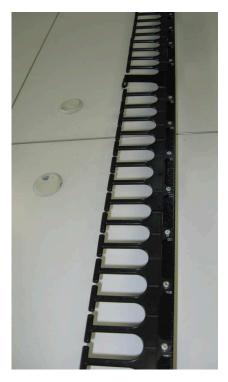

3.5) 19" Vertical Rack Manager is ready for installation in MODBOX III VRM Cabinet

**4.** Installation of 19" Vertical Rack Manager in a MODBOX III VRM Cabinet 4.1) Install the 19" Vertical Rack Manager at one side of 19" Rack

5.4) Installation of one piece of 19" Vertical Rack Manager is complete. Repeat all steps for second piece of the 19" Vertical Rack Manager to complete the job.

| MPN NO. | SAPNO.    |
|---------|-----------|
| 215-401 | 187000388 |