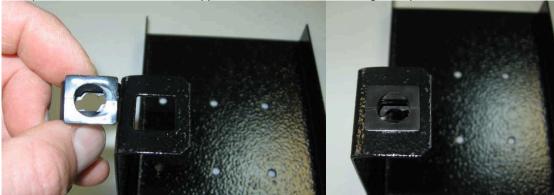

## 3. Assembly process of 19" Vertical Rack Manager

3.1) Unpack the 19" Vertical Rack Manager

3.2) Install half of the lock in the support of 19" Vertical Rack Manager. Repeat this action 3 times.

3.3) Install half of the Finger Guide at the top and end of 19" Vertical Rack Manager. Fasten it with a screw delivered in a kit. Use electric screwdriver for quick and comfortable installation.