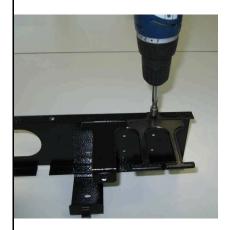

## 3. Assembly process of 19" Vertical Rack Manager

3.1) Unpack the 19" Vertical Rack Manager

3.2) Install half of the lock in the support of 19" Vertical Rack Manager. Repeat this action 3 times.

3.3) Install half of the Finger Guide at the top and end of 19" Vertical Rack Manager. Fasten it with a screw delivered in a kit. Use electric screwdriver for quick and comfortable installation.