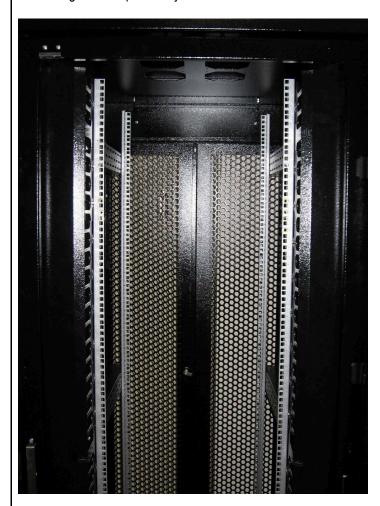

3.5) 19" Vertical Rack Manager is ready for installation in MODBOX III VRM Cabinet

**4.** Installation of 19" Vertical Rack Manager in a MODBOX III VRM Cabinet 4.1) Install the 19" Vertical Rack Manager at one side of 19" Rack

4.2) Fasten the 19" Vertical Rack Manager to a Cabinet using 6 Philips type screw

| MPN NO. | SAPNO.    |
|---------|-----------|
| 215-401 | 187000388 |

| REVISION:                                            | ECR/ECN INFORMATION: | IIILE:                |                  | SHEET No. |                      |
|------------------------------------------------------|----------------------|-----------------------|------------------|-----------|----------------------|
| A1                                                   | EC No: MTS2013-0071  | IS-VRM 19'            | ' Cabinets MOD   | BOX III   | <b>5</b> of <b>7</b> |
| A                                                    | DATE: 2013 / 07 / 16 |                       | VRM              |           | 3 01 7               |
| DOCUMENT NUMBER:                                     |                      | CREATED / REVISED BY: | CHECKED BY:      | APPRO\    | /ED BY:              |
| AS-18700-081                                         |                      | Snagaravenka          | CG, Raghavan     | Ojdana, k | Crzysztof            |
| TEMPLATE FILENAME: APPLICATION SPECISIZE A](V.2).DOC |                      |                       | SIZE A1(V.2).DOC |           |                      |