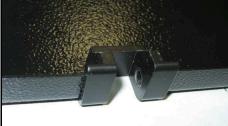

2. List accessories required to assemble 19" Vertical Rack Manager, 1 piece

a) Finger Guide 8pcs b) Finger Guide - half 2pcs c) Lock for door 3pcs d) 8mm size screw 18pcs

## 3. Assembly process of 19" Vertical Rack Manager

3.1) Unpack the 19" Vertical Rack Manager

3.2) Install half of the lock in the support of 19" Vertical Rack Manager. Repeat this action 3 times.

3.3) Install half of the Finger Guide at the top and end of 19" Vertical Rack Manager. Fasten it with a screw delivered in a kit. Use electric screwdriver for quick and comfortable installation.