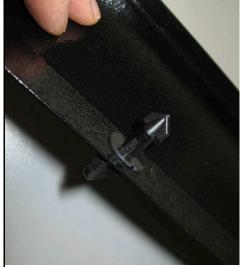

## 3. Assembly process of 19" Vertical Rack Manager

3.1) Unpack the 19" Vertical Rack Manager

3.2) Install half of the lock in the support of 19" Vertical Rack Manager. Repeat this action 3 times.

3.3) Install half of the Finger Guide at the top and end of 19" Vertical Rack Manager. Fasten it with a screw delivered in a kit. Use electric screwdriver for quick and comfortable installation.