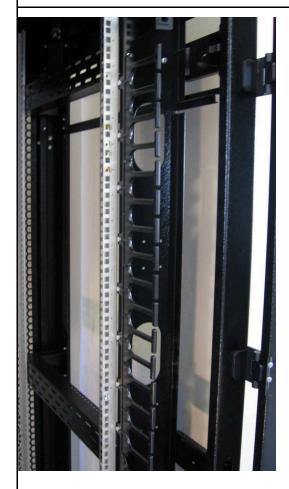

3.5) 19" Vertical Rack Manager is ready for installation in MODBOX III VRM Cabinet

**4.** Installation of 19" Vertical Rack Manager in a MODBOX III VRM Cabinet 4.1) Install the 19" Vertical Rack Manager at one side of 19" Rack

4.2) Fasten the 19" Vertical Rack Manager to a Cabinet using 6 Philips type screw

| MPN NO. | SAPNO.    |
|---------|-----------|
| 215-401 | 187000388 |

| REVISION:                                            | ECR/ECN INFORMATION: | IIILE:                |                  | SHEET No. |                      |
|------------------------------------------------------|----------------------|-----------------------|------------------|-----------|----------------------|
| A1                                                   | EC No: MTS2013-0071  | IS-VRM 19'            | ' Cabinets MOD   | BOX III   | <b>5</b> of <b>7</b> |
| A                                                    | DATE: 2013 / 07 / 16 |                       | VRM              |           | 3 01 7               |
| DOCUMENT NUMBER:                                     |                      | CREATED / REVISED BY: | CHECKED BY:      | APPRO\    | /ED BY:              |
| AS-18700-081                                         |                      | Snagaravenka          | CG, Raghavan     | Ojdana, k | Crzysztof            |
| TEMPLATE FILENAME: APPLICATION SPECISIZE A](V.2).DOC |                      |                       | SIZE A1(V.2).DOC |           |                      |