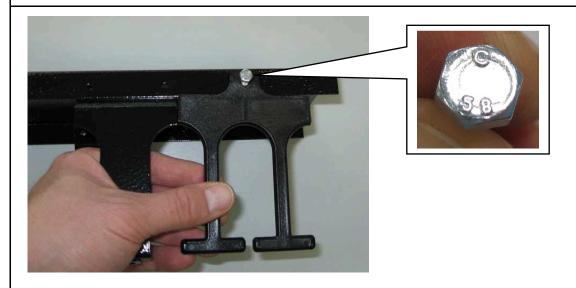

3.4) Install 8 Finger Guides at the middle of 19" Vertical Rack Manager. Fasten it with a screws delivered in a kit. Use electric screwdriver for quick and comfortable installation.

| MPN NO. | SAPNO.    |
|---------|-----------|
| 215-401 | 187000388 |