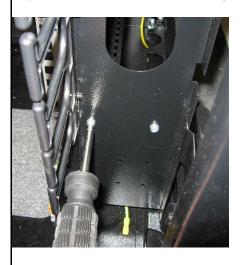

4.2) Fasten the 19" Vertical Rack Manager to a Cabinet using 6 Philips type screw

| MPN NO. | SAPNO.    |
|---------|-----------|
| 215-401 | 187000388 |

| REVISION:                                            | ECR/ECN INFORMATION: | IIILE:                |                  | SHEET No. |                      |
|------------------------------------------------------|----------------------|-----------------------|------------------|-----------|----------------------|
| A1                                                   | EC No: MTS2013-0071  | IS-VRM 19'            | ' Cabinets MOD   | BOX III   | <b>5</b> of <b>7</b> |
| A                                                    | DATE: 2013 / 07 / 16 |                       | VRM              |           | 3 01 7               |
| DOCUMENT NUMBER:                                     |                      | CREATED / REVISED BY: | CHECKED BY:      | APPRO\    | /ED BY:              |
| AS-18700-081                                         |                      | Snagaravenka          | CG, Raghavan     | Ojdana, k | Crzysztof            |
| TEMPLATE FILENAME: APPLICATION SPECISIZE A](V.2).DOC |                      |                       | SIZE A1(V.2).DOC |           |                      |