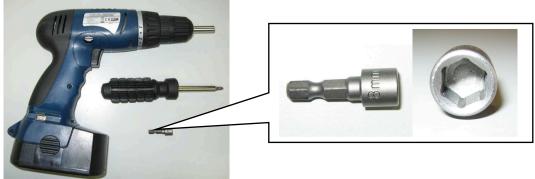

## List of required tools

- a) Electric screw driver
- b) Hand screw driver
- c) 8mm hexagon socket wrench for electric screwdriver

| MPN NO. | SAPNO.    |
|---------|-----------|
| 215-401 | 187000388 |