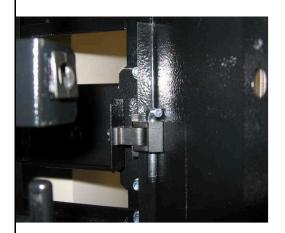

## 5. Installation of Front Door in 19" Vertical Rack Manager

5.1) Install knobs in the Front Door for 19" Vertical Rack Manager that are a part of the locks. Repeat this action three times.

5.2) Install hinges

5.3) Install the Front Door into the 19" Vertical Rack Manager. Secure two hinges with a metal knobs.

| MPN NO. | SAPNO.    |
|---------|-----------|
| 215-401 | 187000388 |

| REVISION:                                        | ECR/ECN INFORMATION: | TITLE:                |                |                   | SHEET No.            |  |  |
|--------------------------------------------------|----------------------|-----------------------|----------------|-------------------|----------------------|--|--|
| A1                                               | EC No: MTS2013-0071  | IS-VRM 19'            | ' Cabinets MOD | BOX III           | <b>6</b> of <b>7</b> |  |  |
| ^ '                                              | DATE: 2013 / 07 / 16 |                       | VRM            |                   | 0 01 7               |  |  |
| DOCUMENT NUMBER:                                 |                      | CREATED / REVISED BY: | CHECKED BY:    | APPROVED BY:      |                      |  |  |
| AS-18700-081                                     |                      | Snagaravenka          | CG, Raghavan   | Ojdana, Krzysztof |                      |  |  |
| TEMPLATE ELEMANE. APPLICATION SPECISIZE AND 2000 |                      |                       |                |                   |                      |  |  |