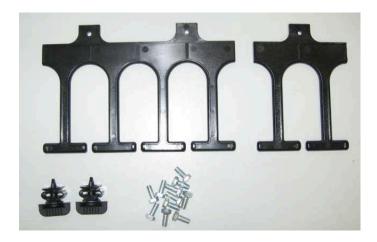

2. List accessories required to assemble 19" Vertical Rack Manager, 1 piece

a) Finger Guide 8pcs b) Finger Guide - half 2pcs c) Lock for door 3pcs d) 8mm size screw 18pcs