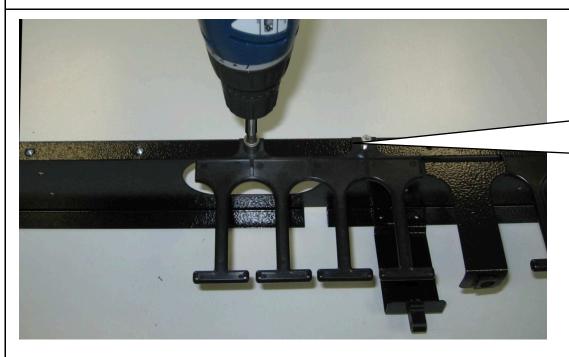

3.4) Install 8 Finger Guides at the middle of 19" Vertical Rack Manager. Fasten it with a screws delivered in a kit. Use electric screwdriver for quick and comfortable installation.

| MPN NO. | SAPNO.    |
|---------|-----------|
| 215-401 | 187000388 |