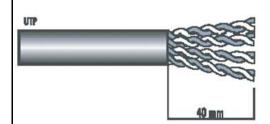

## 30P Voice Patch Panel UTP 1U Installation Instructions

Order No. PID-00145-30P SAP No. 180810026 **Description** 

30P Voice Patch Panel UTP 1U

**Included Items** 

- IDC patch panel
- Cable ties
- Screw / cage nut / washer kit
- Installation Instruction.