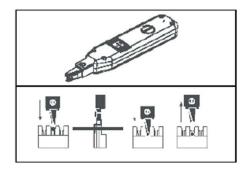

## 30P Voice Patch Panel UTP 1U Installation Instructions

Order No. PID-00145-30P SAP No. 180810026 **Description** 

30P Voice Patch Panel UTP 1U

**Included Items** 

- IDC patch panel
- Cable ties
- Screw / cage nut / washer kit
- Installation Instruction.