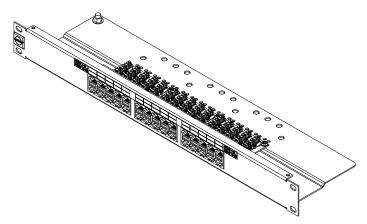

## 30P Voice Patch Panel UTP 1U Installation Instructions

Order No. PID-00145-30P SAP No. 180810026 **Description** 

30P Voice Patch Panel UTP 1U

**Included Items** 

- IDC patch panel
- Cable ties
- Screw / cage nut / washer kit
- Installation Instruction.