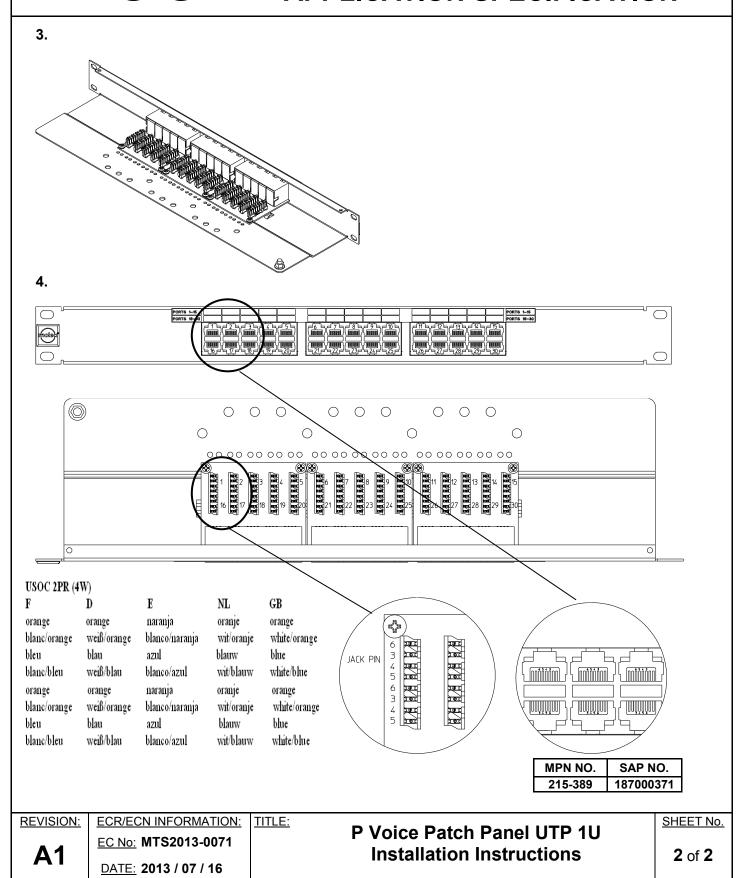

1.

2.

| MPN NO. | SAP NO.   |
|---------|-----------|
| 215-389 | 187000371 |

**REVISION:** 

**ECR/ECN INFORMATION:** 

**A1** 

EC No: MTS2013-0071

DATE: 2013 / 07 / 16