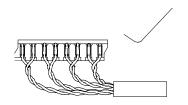

## 30P Voice Patch Panel UTP 1U Installation Instructions

Order No. PID-00145-30P SAP No. 180810026 **Description** 

30P Voice Patch Panel UTP 1U

**Included Items** 

- IDC patch panel
- Cable ties
- Screw / cage nut / washer kit
- Installation Instruction.