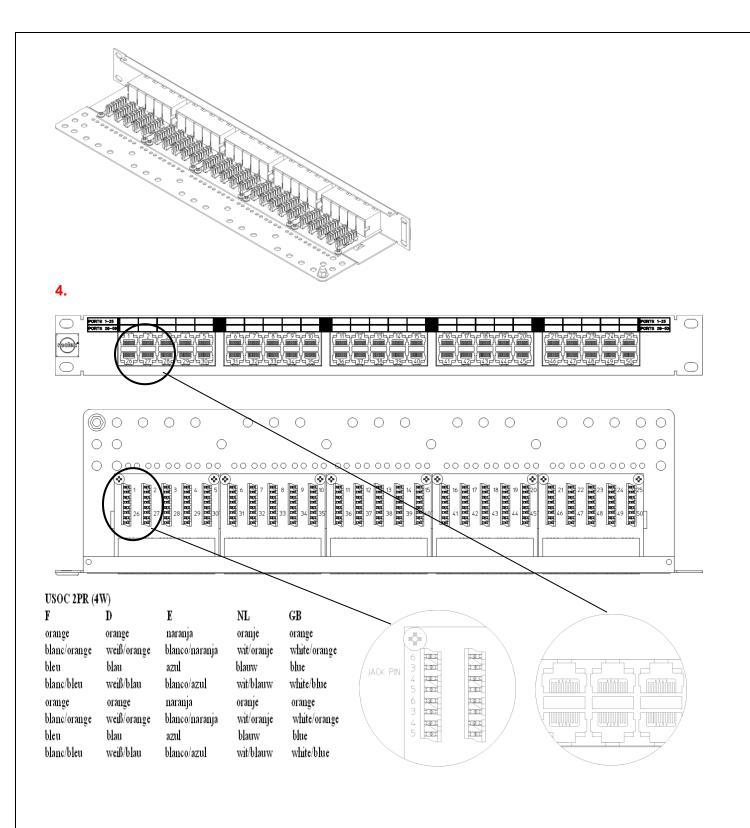

## 2.0 Installation Instruction.

1.

**2**.

3.

| EC/ECM NO: <b>115310</b>   | SAP NO: <b>187000300</b> | Doc No: <b>AS-18700-008</b> Doc part: <b>AS</b> | REV- B3                  |
|----------------------------|--------------------------|-------------------------------------------------|--------------------------|
| SAP EC NO: <b>10832335</b> | http://www.molexces.com/ |                                                 | DATE: <b>2017/MAY/11</b> |