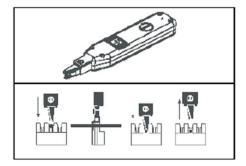

## 2.0 Installation Instruction.

1.

**2**.

3.

| EC/ECM NO: <b>115310</b>   | SAP NO: <b>187000300</b> | Doc No: <b>AS-18700-008</b> Doc part: <b>AS</b> | REV- B3                  |
|----------------------------|--------------------------|-------------------------------------------------|--------------------------|
| SAP EC NO: <b>10832335</b> | http://www.molexces.com/ |                                                 | DATE: <b>2017/MAY/11</b> |