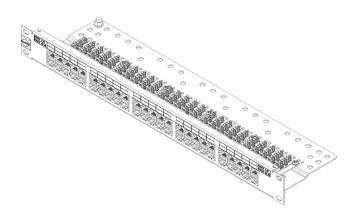

## **50P Voice Patch Panel UTP 1U**

## 1.0 Included Items

- IDC patch panel
- Cable ties
- Screw / cage nut / washer kit