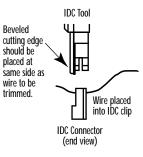

# STEP 6

Be sure that the cutting blade is on the correct side for automatic cut-off of excess wire .

NOTE: Do not use Multipair termination tool.