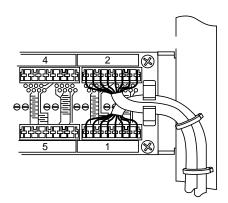

#### Step 1

Mount panel onto open bay rack using rack screws so that ports are facing front and the IDCs are facing back.

### STEP 2

Route cable along intended path through frame to desired location on rear side of panel. A minimum 1.5" bend radius should be observed.

# NOTE:

Channel one of panel is to extreme right when viewed from back.

### STEP 7

Using cable ties, secure cables together for neatness.

### STEP 8

Strain relieve all cables connected to patch panel onto frame.

Continued on other side . . .