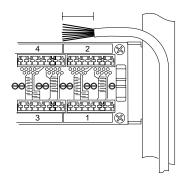

# NOTE:

Channel one of panel is to extreme right when viewed from back.

#### STEP 4

Strip back jacket insulation, according to chart below, exposing individual wires (Figure 2). Patch panel schematics are configured to allow Tip & Ring connections as shown in the Wiring Sequence on page 2.