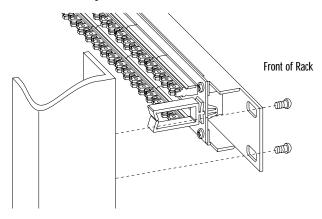

#### Step 1

Mount panel onto open bay rack using rack screws so that ports are facing front and the IDCs are facing back.

### STEP 2

Route cable along intended path through frame to desired location on rear side of panel. A minimum 1.5" bend radius should be observed.

# NOTE:

Channel one of panel is to extreme right when viewed from back.