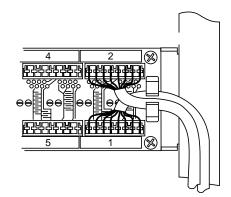

# NOTE:

Channel one of panel is to extreme right when viewed from back.

#### STEP 4

Strip back jacket insulation, according to chart below, exposing individual wires (Figure 2). Patch panel schematics are configured to allow Tip & Ring connections as shown in the Wiring Sequence on page 2.

#### STEP 5

Lay wires across contacts and punch down with a punch down tool.