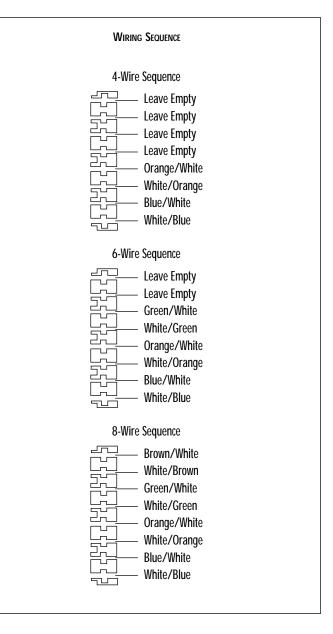

#### STEP 4

Strip back jacket insulation, according to chart below, exposing individual wires (Figure 2). Patch panel schematics are configured to allow Tip & Ring connections as shown in the Wiring Sequence on page 2.