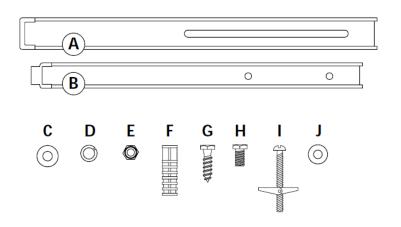

## **Included Items**

- A Channel "A" (2 ea)
- B Channel "B" (2 ea)
- C 3/8" Flat Washer (6 ea)
- D 3/8" Lock Washer (4 ea)
- E Hex Nut (4 ea)
- F Lag Shield (2 ea)
- G Lag Bolt (2 ea)
- H Hex Head Bolt (4 ea)
- I Toggle Bolt (2 ea)
- J 1/4" Lock Washer (2 ea)

## 4. STEP 4

Slide Channel "A" onto Channel "B" to required length and lock together using one Lock Washer, Flat Washer, Hex Head Bolt, and Hex Nut for each side.

MPN/FMT-042 (2016/07/01 REV-00). SHEET No. **3** of **4** 