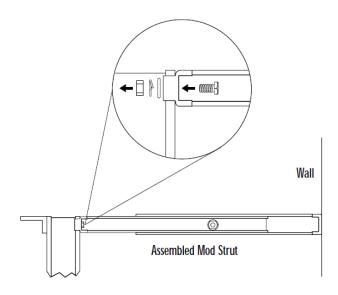

## 5. STEP 5

Install assembled Mod Strut II to rack using Hex Head Bolt, Flat Washer, Lock Washer and Hex Nut for each side.

## 6. STEP 6

Complete installation by attaching the other end of Mod Strut II to the wall using appropriate hardware.

WALL **HARDWARE** 

Toggle Bolt and 1/4" Flat Washer Sheet Rock Wood Lag Bolt and 3/8" Flat Washer Concrete Lag Bolt, Shield, and 3/8" Flat Washer