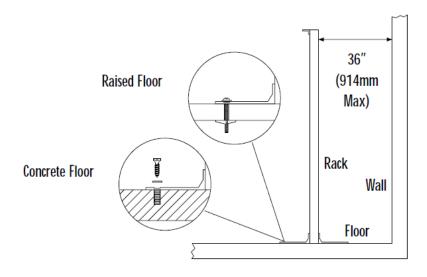

#### STEP 1

Position rack at desired location and mount to floor (not to exceed 36" (914.4 mm) From wall.

FLOOR HOLE RECOMMENDED HARDWARE (not included)

Concrete 1/2" (12.7 mm ) Lag Bolt with Shield

Raised 3/4" (19 mm ) Toggle Bolt with Flat Washer