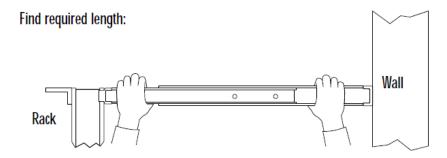

## 4. STEP 4

Slide Channel "A" onto Channel "B" to required length and lock together using one Lock Washer, Flat Washer, Hex Head Bolt, and Hex Nut for each side.

MPN/FMT-042 (2016/07/01 REV-00). SHEET No. **3** of **4** 