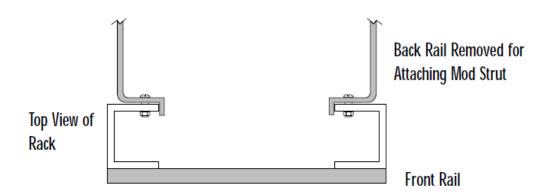

## 2. STEP 2

Remove the back rail located on the top of the rack. The existing holes will be used when attaching the Mod Strut (Steps 5 & 6).

| EC/ECM NO: <b>108434</b>         | SAP NO: <b>187000489</b> | Doc No: <b>187000489</b> Doc part: <b>AS</b> | REV- <b>A2</b>   |
|----------------------------------|--------------------------|----------------------------------------------|------------------|
| MPN/FMT-042 (2016/07/01 REV-00). |                          |                                              | SHEET No. 2 of 4 |