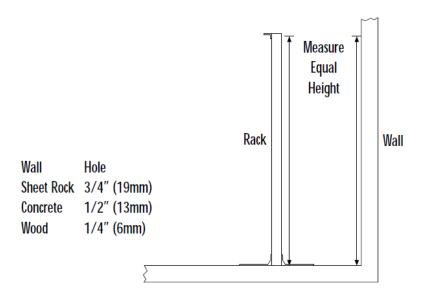

## 3. STEP 3

Measure distance from floor to hole in rack. Drill hole in wall measured equally from floor.