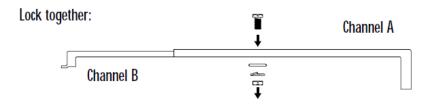

## 4. STEP 4

Slide Channel "A" onto Channel "B" to required length and lock together using one Lock Washer, Flat Washer, Hex Head Bolt, and Hex Nut for each side.

MPN/FMT-042 (2016/07/01 REV-00). SHEET No. **3** of **4** 