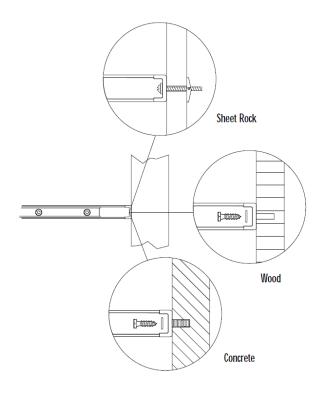

## 6. STEP 6

Complete installation by attaching the other end of Mod Strut II to the wall using appropriate hardware.

WALL **HARDWARE** 

Toggle Bolt and 1/4" Flat Washer Sheet Rock Wood Lag Bolt and 3/8" Flat Washer Concrete Lag Bolt, Shield, and 3/8" Flat Washer