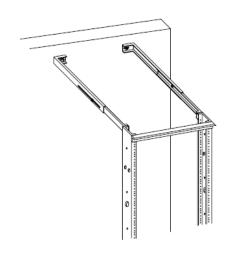

## 1.0 SCOPE

This document provides the installation instruction for the Mod Strut II - Mounting Kit

## 5. STEP 5

Install assembled Mod Strut II to rack using Hex Head Bolt, Flat Washer, Lock Washer and Hex Nut for each side.

## 6. STEP 6

Complete installation by attaching the other end of Mod Strut II to the wall using appropriate hardware.

WALL **HARDWARE** 

Toggle Bolt and 1/4" Flat Washer Sheet Rock Wood Lag Bolt and 3/8" Flat Washer Concrete Lag Bolt, Shield, and 3/8" Flat Washer