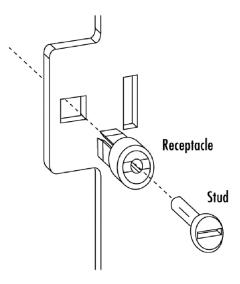

### **CONFIGURE THE LI-24 FIBER BOX**

- **A.** Mount the LI-24 fiber box to a wall or other surface. Molex CES recommends mounting on a plywood backboard
- **B.** Apply the port identification label to either the inside or outside of the door, depending on your requirements.
- C. Assemble and install the quarter –turn fastener as shown in Fig.1
  - ☐ Push the square part of the assembly (receptacle) into the square hole in the door, as shown.
  - ☐ Snap the screw head (stud) into the receptacle.
  - ☐ Turn the screw head one quarter turn counterclockwise, using a coin or other appropriate tool.

The screw head will pop up, and the assembly will now mate with the square hole in the LI-24 fiber box body. Pushing and turning the screw head will secure the fastener.

Fig.1 (Shown for reference only)