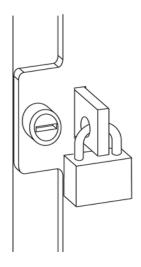

### **CONFIGURE THE LI-24 FIBER BOX**

- **A.** Mount the LI-24 fiber box to a wall or other surface. Molex CES recommends mounting on a plywood backboard
- **B.** Apply the port identification label to either the inside or outside of the door, depending on your requirements.
- C. Assemble and install the quarter –turn fastener as shown in Fig.1
  - ☐ Push the square part of the assembly (receptacle) into the square hole in the door, as shown.
  - ☐ Snap the screw head (stud) into the receptacle.
  - ☐ Turn the screw head one quarter turn counterclockwise, using a coin or other appropriate tool.

The screw head will pop up, and the assembly will now mate with the square hole in the LI-24 fiber box body. Pushing and turning the screw head will secure the fastener.

Fig.1 (Shown for reference only)