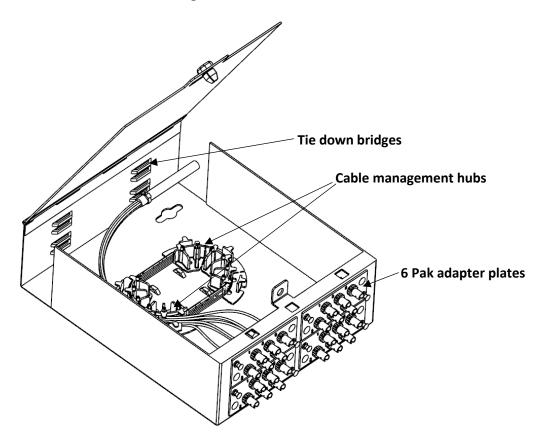

## STEP 3

Secure jacketed cable to the cable tie down bridges. See below Fig.3. Route cables into the LI-24 fiber box using the appropriate cut outs and cable management hubs.

Fig.3 (Shown for reference only)