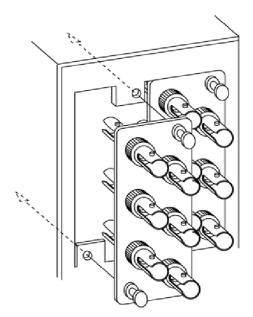

## STEP 2

Prepare and install the 6-Pak Adapter plates (purchased separately) Fig.2

Fig.2 (Shown for reference only)

MPN/FMT-042 (2019/DEC/23 REV-03). SHEET No. **2** of **3** 